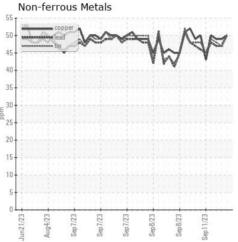

## **GRAPHS**

Certificate L2367

Laboratory Sample No. Lab Number

: Q0004IM5 Unique Number : 16012831 Test Package : TEST

: WearCheck USA - 501 Madison Ave., Cary, NC 27513 Received : 11 Sep 2023

Diagnosed : 11 Sep 2023 Diagnostician : Wes Davis