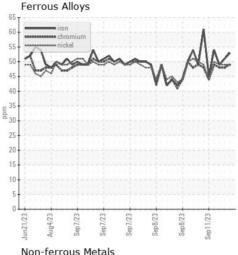

## **GRAPHS**

Certificate L2367

Laboratory Sample No. Lab Number

: Q0004IM5 Unique Number : 16012831 Test Package : TEST

: WearCheck USA - 501 Madison Ave., Cary, NC 27513 Received : 11 Sep 2023

Diagnosed : 11 Sep 2023 Diagnostician : Wes Davis