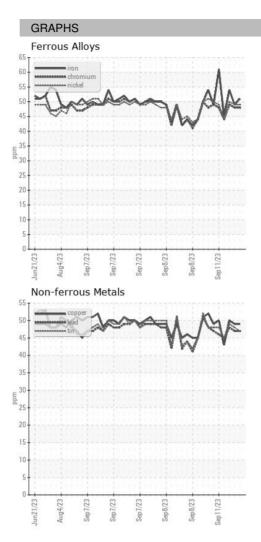

2023 |
| Machine Age        | HR | Client Info |            | 0           | 0           | 0           |
| Oil Age            | HR | Client Info |            | 0           | 0           | 0           |
| Oil Changed        |    | Client Info |            | N/A         | N/A         | N/A         |
| Sample Status      |    |             |            |             |             |             |
| SAMPLE IMAGES      |    | method      | limit/base | current     | history1    | history2    |
| Color              |    |             |            | no image    | no image    | no image    |
| Bottom             |    |             |            | no image    | no image    | no image    |

Area ICP ARCOS-2-S-21/50 Component Oil Fluid {not provided} (--- GAL)

DIAGNOSIS



## **OIL ANALYSIS REPORT**





Statements of conformity to specifications are based on the simple acceptance decision rule (JCGM 106:2012)

Contact/Location: WCLS CARY NC ? - WEACARQA