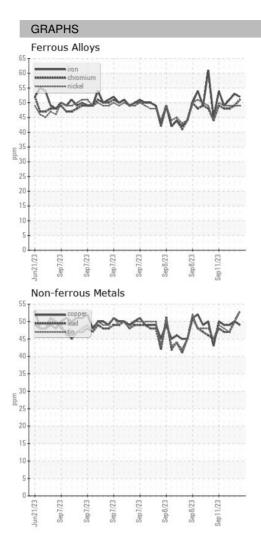

Sep 2023 |
| Machine Age        | HR | Client Info |            | 0           | 0           | 0           |
| Oil Age            | HR | Client Info |            | 0           | 0           | 0           |
| Oil Changed        |    | Client Info |            | N/A         | N/A         | N/A         |
| Sample Status      |    |             |            |             |             |             |
| SAMPLE IMAGES      |    | method      | limit/base | current     | history1    | history2    |
| Color              |    |             |            | no image    | no image    | no image    |
| Bottom             |    |             |            | no image    | no image    | no image    |

# ARCOS-2-S-21/50 Component **Oil** Fluid {not provided} (--- GAL) DIAGNOSIS



## **OIL ANALYSIS REPORT**





Statements of conformity to specifications are based on the simple acceptance decision rule (JCGM 106:2012)

Contact/Location: WCLS CARY NC ? - WEACARQA