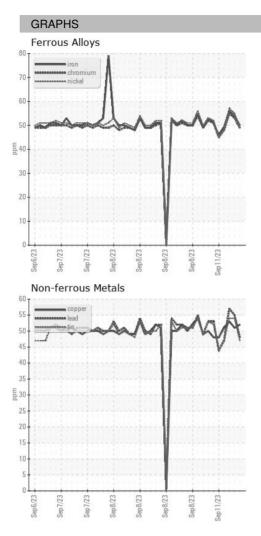

3 |
| Machine Age        | HR | Client Info |            | 0           | 0           | 0           |
| Oil Age            | HR | Client Info |            | 0           | 0           | 0           |
| Oil Changed        |    | Client Info |            | N/A         | N/A         | N/A         |
| Sample Status      |    |             |            |             |             |             |
| SAMPLE IMAGES      |    | method      | limit/base | current     | history1    | history2    |
| Color              |    |             |            | no image    | no image    | no image    |
| Bottom             |    |             |            | no image    | no image    | no image    |

Area ICP ARCOS-3-S-21/50 Component **Oil** Fluid {not provided} (--- GAL)

DIAGNOSIS



## **OIL ANALYSIS REPORT**





Statements of conformity to specifications are based on the simple acceptance decision rule (JCGM 106:2012)

Page 2 of 2