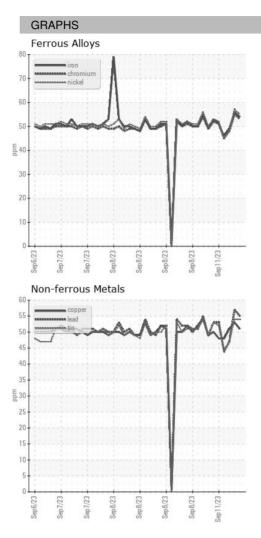

3 |
| Machine Age        | HR | Client Info |            | 0           | 0           | 0           |
| Oil Age            | HR | Client Info |            | 0           | 0           | 0           |
| Oil Changed        |    | Client Info |            | N/A         | N/A         | N/A         |
| Sample Status      |    |             |            |             |             |             |
| SAMPLE IMAGES      |    | method      | limit/base | current     | history1    | history2    |
| Color              |    |             |            | no image    | no image    | no image    |
| Bottom             |    |             |            | no image    | no image    | no image    |

Area ICP ARCOS-3-S-21/50 Component **Oil** Fluid {not provided} (--- GAL)

DIAGNOSIS



## **OIL ANALYSIS REPORT**





Statements of conformity to specifications are based on the simple acceptance decision rule (JCGM 106:2012)

Contact/Location: WCLS CARY NC ? - WEACARQA