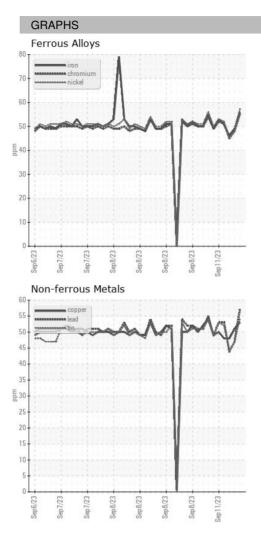

3 |
| Machine Age        | HR | Client Info |            | 0           | 0           | 0           |
| Oil Age            | HR | Client Info |            | 0           | 0           | 0           |
| Oil Changed        |    | Client Info |            | N/A         | N/A         | N/A         |
| Sample Status      |    |             |            |             |             |             |
| SAMPLE IMAGES      |    | method      | limit/base | current     | history1    | history2    |
| Color              |    |             |            | no image    | no image    | no image    |
| Bottom             |    |             |            | no image    | no image    | no image    |

**ICP** ARCOS-3-S-21/50 Component **Oil** Fluid

{not provided} (--- GAL)

DIAGNOSIS



## **OIL ANALYSIS REPORT**





Statements of conformity to specifications are based on the simple acceptance decision rule (JCGM 106:2012)

Page 2 of 2