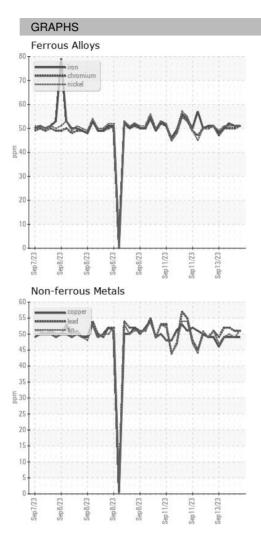

3 |
| Machine Age        | HR | Client Info |            | 0           | 0           | 0           |
| Oil Age            | HR | Client Info |            | 0           | 0           | 0           |
| Oil Changed        |    | Client Info |            | N/A         | N/A         | N/A         |
| Sample Status      |    |             |            |             |             |             |
| SAMPLE IMAGES      |    | method      | limit/base | current     | history1    | history2    |
| Color              |    |             |            | no image    | no image    | no image    |
| Bottom             |    |             |            | no image    | no image    | no image    |

Area ICP ARCOS-3-S-21/50 Component **Oil** Fluid {not provided} (--- GAL)

DIAGNOSIS



## **OIL ANALYSIS REPORT**





Statements of conformity to specifications are based on the simple acceptance decision rule (JCGM 106:2012)

F: (919)379-4050

Contact/Location: WCLS CARY NC ? - WEACARQA