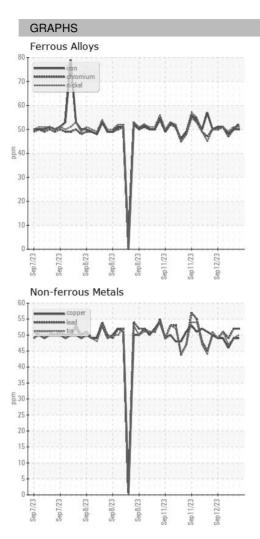

|
| Machine Age        | HR | Client Info |            | 0           | 0           | 0           |
| Oil Age            | HR | Client Info |            | 0           | 0           | 0           |
| Oil Changed        |    | Client Info |            | N/A         | N/A         | N/A         |
| Sample Status      |    |             |            |             |             |             |
| SAMPLE IMAGES      |    | method      | limit/base | current     | history1    | history2    |
| Color              |    |             |            | no image    | no image    | no image    |
| Bottom             |    |             |            | no image    | no image    | no image    |

Area ICP ARCOS-3-S-21/50 Component **Oil** Fluid

{not provided} (--- GAL)

DIAGNOSIS



## **OIL ANALYSIS REPORT**





Statements of conformity to specifications are based on the simple acceptance decision rule (JCGM 106:2012)