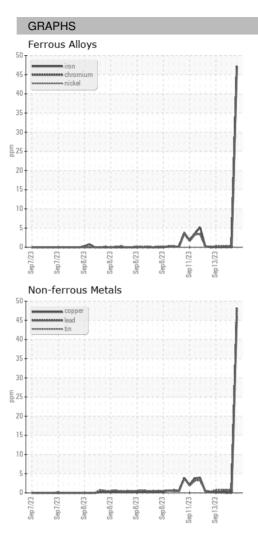

23 |
| Machine Age        | HR | Client Info |            | 0           | 0           | 0           |
| Oil Age            | HR | Client Info |            | 0           | 0           | 0           |
| Oil Changed        |    | Client Info |            | N/A         | N/A         | N/A         |
| Sample Status      |    |             |            |             |             |             |
| SAMPLE IMAGES      |    | method      | limit/base | current     | history1    | history2    |
| Color              |    |             |            | no image    | no image    | no image    |
| Bottom             |    |             |            | no image    | no image    | no image    |

Area ICP ARCOS-3-AM/900 Component **Oil** Fluid {not provided} (--- GAL)

DIAGNOSIS



## **OIL ANALYSIS REPORT**





Statements of conformity to specifications are based on the simple acceptance decision rule (JCGM 106:2012)