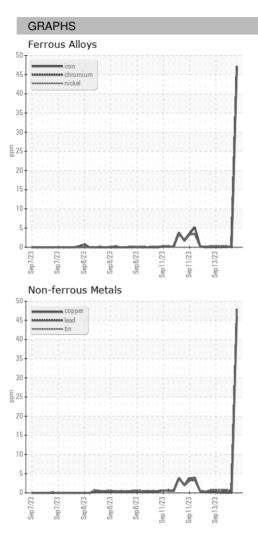

e Date        |    | Client Info |            | 13 Sep 2023 | 13 Sep 2023 | 13 Sep 2023 |
| Machine Age        | HR | Client Info |            | 0           | 0           | 0           |
| Oil Age            | HR | Client Info |            | 0           | 0           | 0           |
| Oil Changed        |    | Client Info |            | N/A         | N/A         | N/A         |
| Sample Status      |    |             |            |             |             |             |
| SAMPLE IMAGES      |    | method      | limit/base | current     | history1    | history2    |
| Color              |    |             |            | no image    | no image    | no image    |
| Bottom             |    |             |            | no image    | no image    | no image    |



## **OIL ANALYSIS REPORT**





Statements of conformity to specifications are based on the simple acceptance decision rule (JCGM 106:2012)