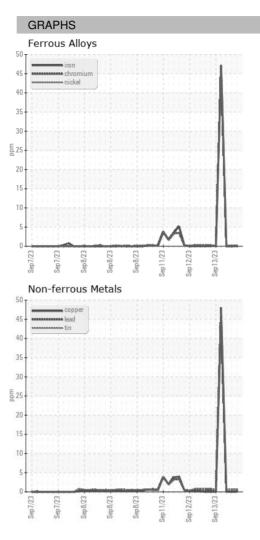

e Date        |    | Client Info |            | 13 Sep 2023 | 13 Sep 2023 | 13 Sep 2023 |
| Machine Age        | HR | Client Info |            | 0           | 0           | 0           |
| Oil Age            | HR | Client Info |            | 0           | 0           | 0           |
| Oil Changed        |    | Client Info |            | N/A         | N/A         | N/A         |
| Sample Status      |    |             |            |             |             |             |
| SAMPLE IMAGES      |    | method      | limit/base | current     | history1    | history2    |
| Color              |    |             |            | no image    | no image    | no image    |
| Bottom             |    |             |            | no image    | no image    | no image    |



## **OIL ANALYSIS REPORT**





Statements of conformity to specifications are based on the simple acceptance decision rule (JCGM 106:2012)

F: (919)379-4050

Contact/Location: WCLS CARY NC ? - WEACARQA