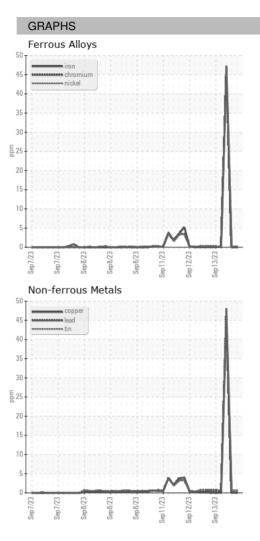

e Date        |    | Client Info |            | 13 Sep 2023 | 13 Sep 2023 | 13 Sep 2023 |
| Machine Age        | HR | Client Info |            | 0           | 0           | 0           |
| Oil Age            | HR | Client Info |            | 0           | 0           | 0           |
| Oil Changed        |    | Client Info |            | N/A         | N/A         | N/A         |
| Sample Status      |    |             |            |             |             |             |
| SAMPLE IMAGES      |    | method      | limit/base | current     | history1    | history2    |
| Color              |    |             |            | no image    | no image    | no image    |
| Bottom             |    |             |            | no image    | no image    | no image    |



## **OIL ANALYSIS REPORT**





Contact/Location: WCLS CARY NC ? - WEACARQA