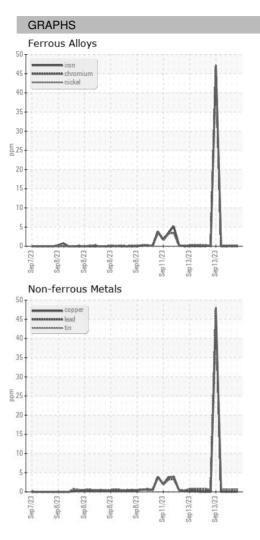

# Area ICP ARCOS-3-AM/900 Component **Oil** Fluid {not provided} (--- GAL)

### 2023 Sep2023 Sep2023 Sep2023 Sep2023 Sep2023 Sep2023 Sep2023

| SAMPLE INFORMATION |    | method      | limit/base | current     | history1    | history2    |
|--------------------|----|-------------|------------|-------------|-------------|-------------|
| Sample Date        |    | Client Info |            | 13 Sep 2023 | 13 Sep 2023 | 13 Sep 2023 |
| Machine Age        | HR | Client Info |            | 0           | 0           | 0           |
| Oil Age            | HR | Client Info |            | 0           | 0           | 0           |
| Oil Changed        |    | Client Info |            | N/A         | N/A         | N/A         |
| Sample Status      |    |             |            |             |             |             |
| SAMPLE IMAGES      |    | method      | limit/base | current     | history1    | history2    |
| Color              |    |             |            | no image    | no image    | no image    |
| Bottom             |    |             |            | no image    | no image    | no image    |