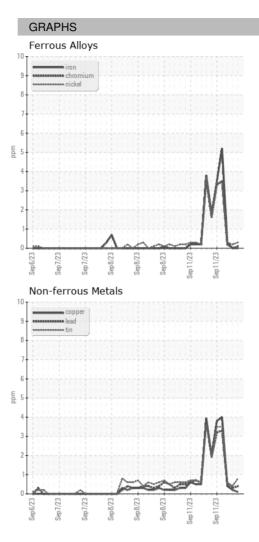

e Date        |    | Client Info |            | 13 Sep 2023 | 12 Sep 2023 | 12 Sep 2023 |
| Machine Age        | HR | Client Info |            | 0           | 0           | 0           |
| Oil Age            | HR | Client Info |            | 0           | 0           | 0           |
| Oil Changed        |    | Client Info |            | N/A         | N/A         | N/A         |
| Sample Status      |    |             |            |             |             |             |
| SAMPLE IMAGES      |    | method      | limit/base | current     | history1    | history2    |
| Color              |    |             |            | no image    | no image    | no image    |
| Bottom             |    |             |            | no image    | no image    | no image    |



## **OIL ANALYSIS REPORT**





Statements of conformity to specifications are based on the simple acceptance decision rule (JCGM 106:2012)