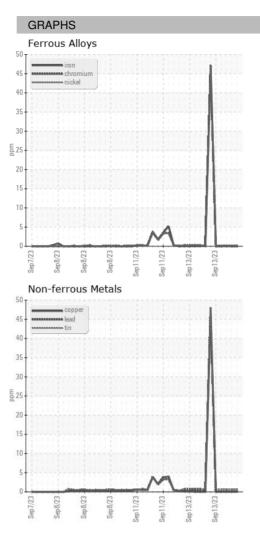

23 |
| Machine Age        | HR | Client Info |            | 0           | 0           | 0           |
| Oil Age            | HR | Client Info |            | 0           | 0           | 0           |
| Oil Changed        |    | Client Info |            | N/A         | N/A         | N/A         |
| Sample Status      |    |             |            |             |             |             |
| SAMPLE IMAGES      |    | method      | limit/base | current     | history1    | history2    |
| Color              |    |             |            | no image    | no image    | no image    |
| Bottom             |    |             |            | no image    | no image    | no image    |

Area ICP ARCOS-3-AM/900 Component **Oil** Fluid {not provided} (--- GAL)

DIAGNOSIS



## **OIL ANALYSIS REPORT**





Report Id: WEACARQA [WUSCAR] Q0004IOL (Generated: 09/13/2023 11:20:56) Rev: 1

Contact/Location: WCLS CARY NC ? - WEACARQA