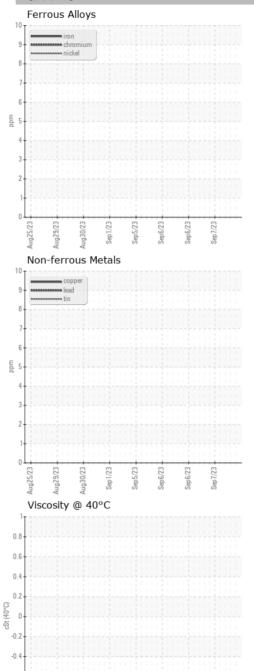

#### **GRAPHS**

Certificate L2367

Laboratory Sample No. Lab Number

Unique Number : 16013021 Test Package : TEST

-0.8

: Q0004IOS

: WearCheck USA - 501 Madison Ave., Cary, NC 27513 Received : 13 Sep 2023 Diagnosed : 13 Sep 2023