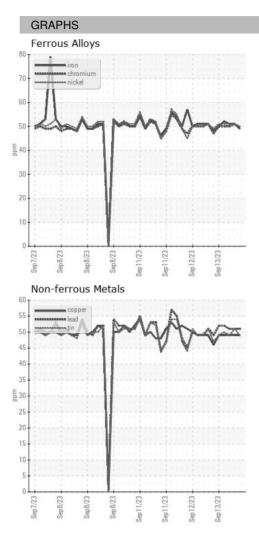

3 |
| Machine Age        | HR | Client Info |            | 0           | 0           | 0           |
| Oil Age            | HR | Client Info |            | 0           | 0           | 0           |
| Oil Changed        |    | Client Info |            | N/A         | N/A         | N/A         |
| Sample Status      |    |             |            |             |             |             |
| SAMPLE IMAGES      |    | method      | limit/base | current     | history1    | history2    |
| Color              |    |             |            | no image    | no image    | no image    |
| Bottom             |    |             |            | no image    | no image    | no image    |

Area ICP ARCOS-3-S-21/50 Component **Oil** Fluid {not provided} (--- GAL)

DIAGNOSIS



## **OIL ANALYSIS REPORT**





Contact/Location: WCLS CARY NC ? - WEACARQA