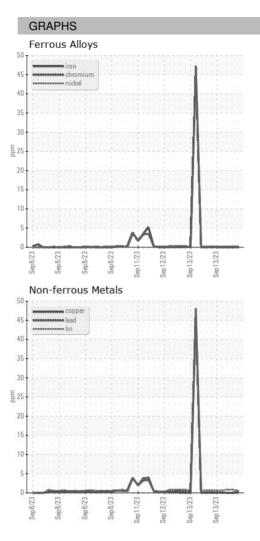

3 Sep 2023 | 13 Sep 2023 | 13 Sep 2023 |          |  |
| Machine Age   | HR          | Client Info |             | 0           | 0           | 0        |  |
| Oil Age       | HR          | Client Info |             | 0           | 0           | 0        |  |
| Oil Changed   |             | Client Info |             | N/A         | N/A         | N/A      |  |
| Sample Status |             |             |             |             |             |          |  |
| SAMPLE IMAGES | \$          | method      | limit/base  | current     | history1    | history2 |  |
| Color         |             |             |             | no image    | no image    | no image |  |
| Bottom        |             |             |             | no image    | no image    | no image |  |



## **OIL ANALYSIS REPORT**





Statements of conformity to specifications are based on the simple acceptance decision rule (JCGM 106:2012)

Contact/Location: WCLS CARY NC ? - WEACARQA