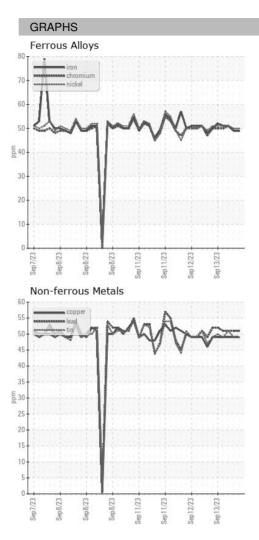

e Date        |    | Client Info |            | 13 Sep 2023 | 13 Sep 2023 | 13 Sep 2023 |
| Machine Age        | HR | Client Info |            | 0           | 0           | 0           |
| Oil Age            | HR | Client Info |            | 0           | 0           | 0           |
| Oil Changed        |    | Client Info |            | N/A         | N/A         | N/A         |
| Sample Status      |    |             |            |             |             |             |
| SAMPLE IMAGES      | 6  | method      | limit/base | current     | history1    | history2    |
| Color              |    |             |            | no image    | no image    | no image    |
| Bottom             |    |             |            | no image    | no image    | no image    |



## **OIL ANALYSIS REPORT**





Statements of conformity to specifications are based on the simple acceptance decision rule (JCGM 106:2012)

Contact/Location: WCLS CARY NC ? - WEACARQA