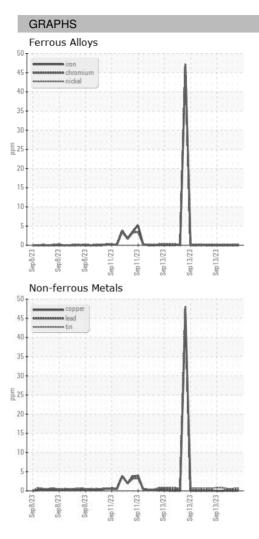

### Sample Rating Trend

## 2023 Sep2023 Sep202 Sep2023 Sep2023 Sep2023 Sep2023 Sep2023 Sep2023 Sep2023 Sep2023 Sep2023 Se

| SAMPLE INFORMATION |    | method      | limit/base | current     | history1    | history2    |
|--------------------|----|-------------|------------|-------------|-------------|-------------|
| Sample Date        |    | Client Info |            | 13 Sep 2023 | 13 Sep 2023 | 13 Sep 2023 |
| Machine Age        | HR | Client Info |            | 0           | 0           | 0           |
| Oil Age            | HR | Client Info |            | 0           | 0           | 0           |
| Oil Changed        |    | Client Info |            | N/A         | N/A         | N/A         |
| Sample Status      |    |             |            |             |             |             |
| SAMPLE IMAGES      |    | method      | limit/base | current     | history1    | history2    |
| Color              |    |             |            | no image    | no image    | no image    |
| Bottom             |    |             |            | no image    | no image    | no image    |