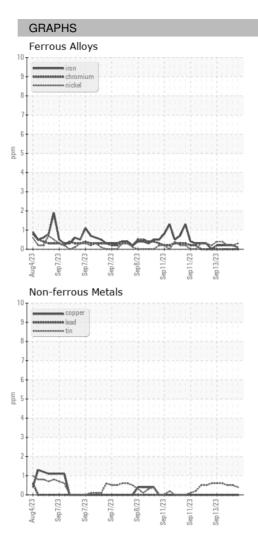

e Date        |    | Client Info |            | 13 Sep 2023 | 13 Sep 2023 | 13 Sep 2023 |
| Machine Age        | HR | Client Info |            | 0           | 0           | 0           |
| Oil Age            | HR | Client Info |            | 0           | 0           | 0           |
| Oil Changed        |    | Client Info |            | N/A         | N/A         | N/A         |
| Sample Status      |    |             |            |             |             |             |
| SAMPLE IMAGES      |    | method      | limit/base | current     | history1    | history2    |
| Color              |    |             |            | no image    | no image    | no image    |
| Bottom             |    |             |            | no image    | no image    | no image    |



## **OIL ANALYSIS REPORT**





Statements of conformity to specifications are based on the simple acceptance decision rule (JCGM 106:2012)

Contact/Location: WCLS CARY NC ? - WEACARQA