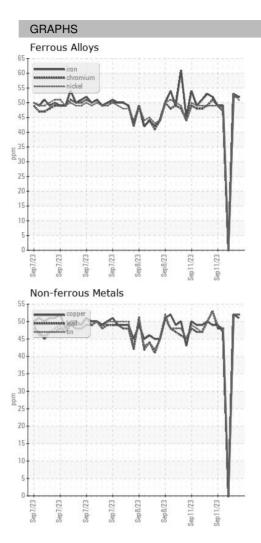

#### Sample Rating Trend

## Area ICP ARCOS-2-S-21/50 Component Oil Fluid {not provided} (--- GAL)

DIAGNOSIS