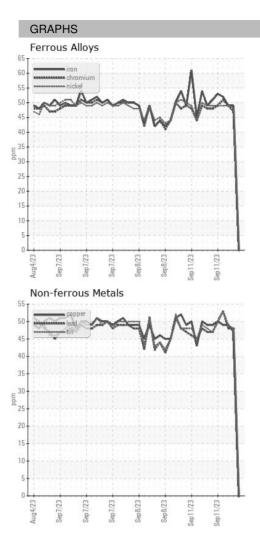

3 |
| Machine Age        | HR | Client Info |            | 0           | 0           | 0           |
| Oil Age            | HR | Client Info |            | 0           | 0           | 0           |
| Oil Changed        |    | Client Info |            | N/A         | N/A         | N/A         |
| Sample Status      |    |             |            |             |             |             |
| SAMPLE IMAGES      |    | method      | limit/base | current     | history1    | history2    |
| Color              |    |             |            | no image    | no image    | no image    |
| Bottom             |    |             |            | no image    | no image    | no image    |

### Area ICP ARCOS-2-S-21/50 Component Oil Fluid {not provided} (--- GAL)

DIAGNOSIS



## **OIL ANALYSIS REPORT**





Statements of conformity to specifications are based on the simple acceptance decision rule (JCGM 106:2012)