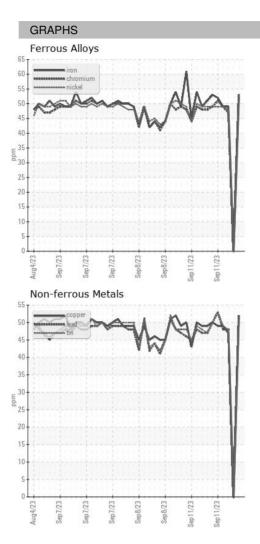

3 |
| Machine Age        | HR | Client Info |            | 0           | 0           | 0           |
| Oil Age            | HR | Client Info |            | 0           | 0           | 0           |
| Oil Changed        |    | Client Info |            | N/A         | N/A         | N/A         |
| Sample Status      |    |             |            |             |             |             |
| SAMPLE IMAGES      |    | method      | limit/base | current     | history1    | history2    |
| Color              |    |             |            | no image    | no image    | no image    |
| Bottom             |    |             |            | no image    | no image    | no image    |

## Area ICP ARCOS-2-S-21/50 Component Oil Fluid

{not provided} (--- GAL)

DIAGNOSIS



## **OIL ANALYSIS REPORT**





Statements of conformity to specifications are based on the simple acceptance decision rule (JCGM 106:2012)

Contact/Location: WCLS CARY NC ? - WEACARQA