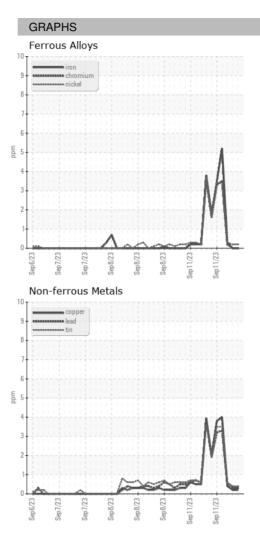

2 Sep 2023 | 12 Sep 2023 | 12 Sep 2023 |          |  |
| Machine Age   | HR          | Client Info |             | 0           | 0           | 0        |  |
| Oil Age       | HR          | Client Info |             | 0           | 0           | 0        |  |
| Oil Changed   |             | Client Info |             | N/A         | N/A         | N/A      |  |
| Sample Status |             |             |             |             |             |          |  |
| SAMPLE IMAGES | \$          | method      | limit/base  | current     | history1    | history2 |  |
| Color         |             |             |             | no image    | no image    | no image |  |
| Bottom        |             |             |             | no image    | no image    | no image |  |



## **OIL ANALYSIS REPORT**





Statements of conformity to specifications are based on the simple acceptance decision rule (JCGM 106:2012)

Contact/Location: WCLS CARY NC ? - WEACARQA