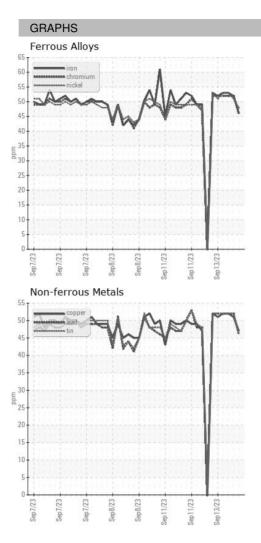

2023 |
| Machine Age        | HR | Client Info |            | 0           | 0           | 0           |
| Oil Age            | HR | Client Info |            | 0           | 0           | 0           |
| Oil Changed        |    | Client Info |            | N/A         | N/A         | N/A         |
| Sample Status      |    |             |            |             |             |             |
| SAMPLE IMAGES      |    | method      | limit/base | current     | history1    | history2    |
| Color              |    |             |            | no image    | no image    | no image    |
| Bottom             |    |             |            | no image    | no image    | no image    |

Area ICP ARCOS-2-S-21/50 Component Oil Fluid {not provided} (--- GAL)

DIAGNOSIS



## **OIL ANALYSIS REPORT**





Statements of conformity to specifications are based on the simple acceptance decision rule (JCGM 106:2012)

Contact/Location: WCLS CARY NC ? - WEACARQA