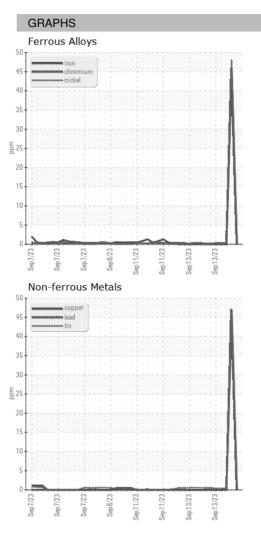

|    | Client Info |            | 13 Sep 2023 | 13 Sep 2023 | 13 Sep 2023 |
| Machine Age        | HR | Client Info |            | 0           | 0           | 0           |
| Oil Age            | HR | Client Info |            | 0           | 0           | 0           |
| Oil Changed        |    | Client Info |            | N/A         | N/A         | N/A         |
| Sample Status      |    |             |            |             |             |             |
| SAMPLE IMAGES      |    | method      | limit/base | current     | history1    | history2    |
| Color              |    |             |            | no image    | no image    | no image    |
| Bottom             |    |             |            | no image    | no image    | no image    |

# DIAGNOSIS



### **OIL ANALYSIS REPORT**





Statements of conformity to specifications are based on the simple acceptance decision rule (JCGM 106:2012)

Contact/Location: WCLS CARY NC ? - WEACARQA