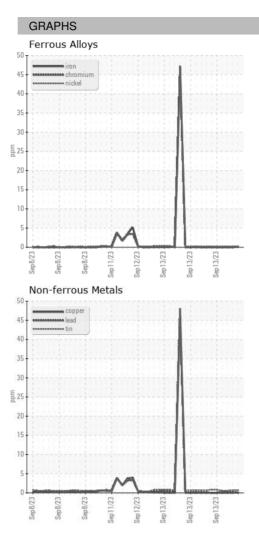

|
| Machine Age        | HR | Client Info |            | 0           | 0           | 0           |
| Oil Age            | HR | Client Info |            | 0           | 0           | 0           |
| Oil Changed        |    | Client Info |            | N/A         | N/A         | N/A         |
| Sample Status      |    |             |            |             |             |             |
| SAMPLE IMAGES      |    | method      | limit/base | current     | history1    | history2    |
| Color              |    |             |            | no image    | no image    | no image    |
| Bottom             |    |             |            | no image    | no image    | no image    |

Area Machine Id ARCOS-3-AM/900 Component Oil Fluid {not provided} (--- GAL)

DIAGNOSIS



## **OIL ANALYSIS REPORT**





\_ Statements of conformity to specifications are based on the simple acceptance decision rule (JCGM 106:2012)