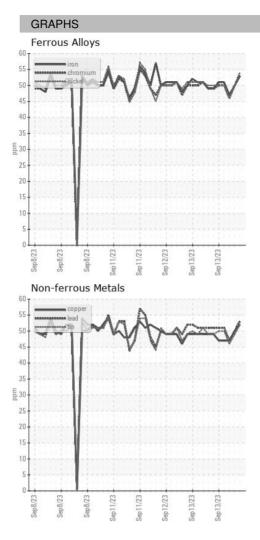

| Machine Age        | HR | Client Info |            | 0           | 0           | 0           |
| Oil Age            | HR | Client Info |            | 0           | 0           | 0           |
| Oil Changed        |    | Client Info |            | N/A         | N/A         | N/A         |
| Sample Status      |    |             |            |             |             |             |
| SAMPLE IMAGES      |    | method      | limit/base | current     | history1    | history2    |
| Color              |    |             |            | no image    | no image    | no image    |
| Bottom             |    |             |            | no image    | no image    | no image    |

# Area ICP ARCOS-3-S-21/50 Component **Oil** Fluid

{not provided} (--- GAL)

DIAGNOSIS



## **OIL ANALYSIS REPORT**





Statements of conformity to specifications are based on the simple acceptance decision rule (JCGM 106:2012)