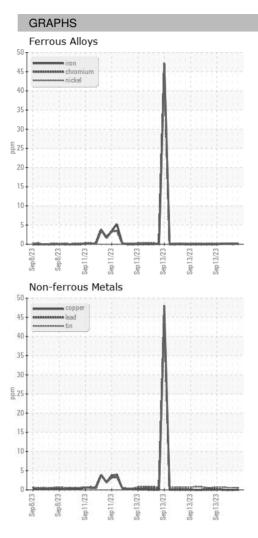

e Date        |    | Client Info |            | 14 Sep 2023 | 14 Sep 2023 | 14 Sep 2023 |
| Machine Age        | HR | Client Info |            | 0           | 0           | 0           |
| Oil Age            | HR | Client Info |            | 0           | 0           | 0           |
| Oil Changed        |    | Client Info |            | N/A         | N/A         | N/A         |
| Sample Status      |    |             |            |             |             |             |
| SAMPLE IMAGES      | \$ | method      | limit/base | current     | history1    | history2    |
| Color              |    |             |            | no image    | no image    | no image    |
| Bottom             |    |             |            | no image    | no image    | no image    |



## **OIL ANALYSIS REPORT**





Statements of conformity to specifications are based on the simple acceptance decision rule (JCGM 106:2012)

F: (919)379-4050

Contact/Location: WCLS CARY NC ? - WEACARQA