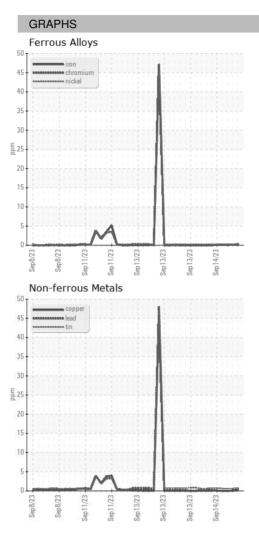

| Sample Date   |        | Client Info |            | 15 Sep 2023 | 14 Sep 2023 | 14 Sep 2023 |
| Machine Age   | HR     | Client Info |            | 0           | 0           | 0           |
| Oil Age       | HR     | Client Info |            | 0           | 0           | 0           |
| Oil Changed   |        | Client Info |            | N/A         | N/A         | N/A         |
| Sample Status |        |             |            |             |             |             |
| SAMPLE IMAGES |        | method      | limit/base | current     | history1    | history2    |
| Color         |        |             |            | no image    | no image    | no image    |
| Bottom        |        |             |            | no image    | no image    | no image    |



## **OIL ANALYSIS REPORT**





Statements of conformity to specifications are based on the simple acceptance decision rule (JCGM 106:2012)

Contact/Location: WCLS CARY NC ? - WEACARQA