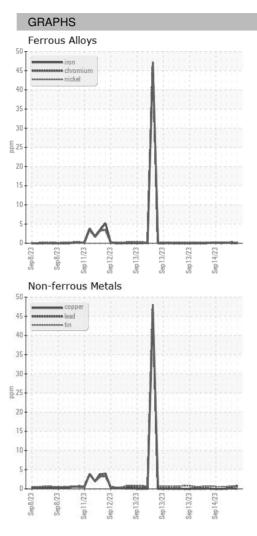

| Client Info |            | 15 Sep 2023 | 15 Sep 2023 | 14 Sep 2023 |  |
| Machine Age   | HR     | Client Info |            | 0           | 0           | 0           |  |
| Oil Age       | HR     | Client Info |            | 0           | 0           | 0           |  |
| Oil Changed   |        | Client Info |            | N/A         | N/A         | N/A         |  |
| Sample Status |        |             |            |             |             |             |  |
| SAMPLE IMAGES | \$     | method      | limit/base | current     | history1    | history2    |  |
| Color         |        |             |            | no image    | no image    | no image    |  |
| Bottom        |        |             |            | no image    | no image    | no image    |  |



## **OIL ANALYSIS REPORT**





Statements of conformity to specifications are based on the simple acceptance decision rule (JCGM 106:2012)

F: (919)379-4050

Contact/Location: WCLS CARY NC ? - WEACARQA