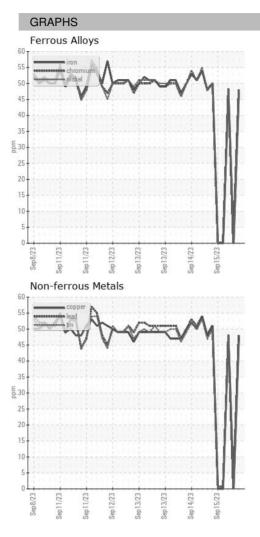

3 |
| Machine Age        | HR | Client Info |            | 0           | 0           | 0           |
| Oil Age            | HR | Client Info |            | 0           | 0           | 0           |
| Oil Changed        |    | Client Info |            | N/A         | N/A         | N/A         |
| Sample Status      |    |             |            |             |             |             |
| SAMPLE IMAGES      |    | method      | limit/base | current     | history1    | history2    |
| Color              |    |             |            | no image    | no image    | no image    |
| Bottom             |    |             |            | no image    | no image    | no image    |

Area ICP ARCOS-3-S-21/50 Component **Oil** Fluid {not provided} (--- GAL)

DIAGNOSIS



## **OIL ANALYSIS REPORT**





Statements of conformity to specifications are based on the simple acceptance decision rule (JCGM 106:2012)