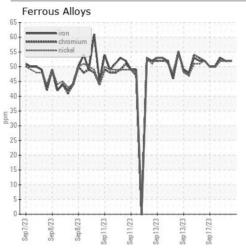

## **GRAPHS**

Certificate L2367

Laboratory Sample No. Lab Number Test Package : TEST

Unique Number : 16014035

: Q0004IST

: WearCheck USA - 501 Madison Ave., Cary, NC 27513 Received : 18 Sep 2023

Diagnosed : 18 Sep 2023 Diagnostician : Wes Davis