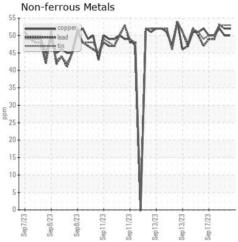

## **GRAPHS**

Certificate L2367

Laboratory Sample No. Lab Number Test Package : TEST

Unique Number : 16014035

: Q0004IST

: WearCheck USA - 501 Madison Ave., Cary, NC 27513 Received : 18 Sep 2023

Diagnosed : 18 Sep 2023 Diagnostician : Wes Davis