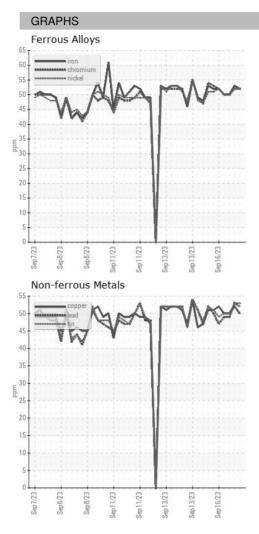

|
| Machine Age        | HR | Client Info |            | 0           | 0           | 0           |
| Oil Age            | HR | Client Info |            | 0           | 0           | 0           |
| Oil Changed        |    | Client Info |            | N/A         | N/A         | N/A         |
| Sample Status      |    |             |            |             |             |             |
| SAMPLE IMAGES      |    | method      | limit/base | current     | history1    | history2    |
| Color              |    |             |            | no image    | no image    | no image    |
| Bottom             |    |             |            | no image    | no image    | no image    |

# Area ICP ARCOS-2-S-21/50 Component **Oil** Fluid {not provided} (--- GAL)

DIAGNOSIS



## **OIL ANALYSIS REPORT**





Statements of conformity to specifications are based on the simple acceptance decision rule (JCGM 106:2012)

F: (919)379-4102 F: (919)379-4050