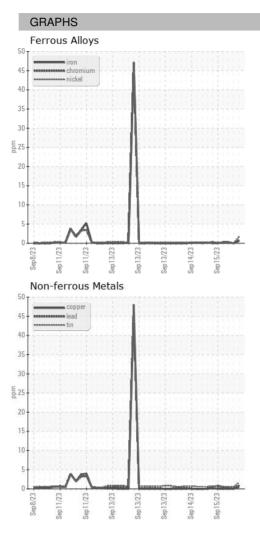

| Client Info |            | 17 Sep 2023 | 15 Sep 2023 | 15 Sep 2023 |  |
| Machine Age   | HR     | Client Info |            | 0           | 0           | 0           |  |
| Oil Age       | HR     | Client Info |            | 0           | 0           | 0           |  |
| Oil Changed   |        | Client Info |            | N/A         | N/A         | N/A         |  |
| Sample Status |        |             |            |             |             |             |  |
| SAMPLE IMAGES | ;      | method      | limit/base | current     | history1    | history2    |  |
| Color         |        |             |            | no image    | no image    | no image    |  |
| Bottom        |        |             |            | no image    | no image    | no image    |  |



## **OIL ANALYSIS REPORT**





Statements of conformity to specifications are based on the simple acceptance decision rule (JCGM 106:2012)