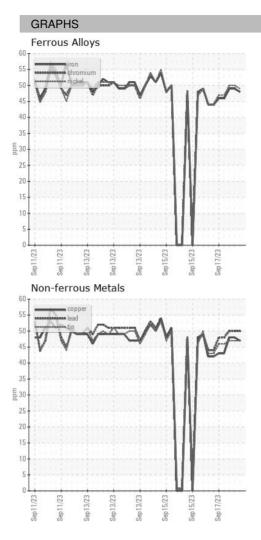

|
| Machine Age        | HR | Client Info |            | 0           | 0           | 0           |
| Oil Age            | HR | Client Info |            | 0           | 0           | 0           |
| Oil Changed        |    | Client Info |            | N/A         | N/A         | N/A         |
| Sample Status      |    |             |            |             |             |             |
| SAMPLE IMAGES      |    | method      | limit/base | current     | history1    | history2    |
| Color              |    |             |            | no image    | no image    | no image    |
| Bottom             |    |             |            | no image    | no image    | no image    |

# Area ICP ARCOS-3-S-21/50 Component **Oil** Fluid {not provided} (--- GAL)

DIAGNOSIS



## **OIL ANALYSIS REPORT**





Statements of conformity to specifications are based on the simple acceptance decision rule (JCGM 106:2012)

F: (919)379-4102 F: (919)379-4050

Contact/Location: WCLS CARY NC ? - WEACARQA