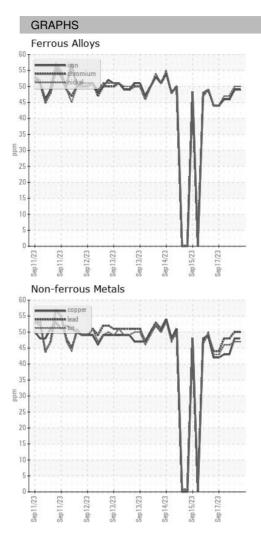

3 |
| Machine Age        | HR | Client Info |            | 0           | 0           | 0           |
| Oil Age            | HR | Client Info |            | 0           | 0           | 0           |
| Oil Changed        |    | Client Info |            | N/A         | N/A         | N/A         |
| Sample Status      |    |             |            |             |             |             |
| SAMPLE IMAGES      |    | method      | limit/base | current     | history1    | history2    |
| Color              |    |             |            | no image    | no image    | no image    |
| Bottom             |    |             |            | no image    | no image    | no image    |

Area ICP ARCOS-3-S-21/50 Component **Oil** Fluid {not provided} (--- GAL)

DIAGNOSIS



## **OIL ANALYSIS REPORT**





Statements of conformity to specifications are based on the simple acceptance decision rule (JCGM 106:2012)

Contact/Location: WCLS CARY NC ? - WEACARQA