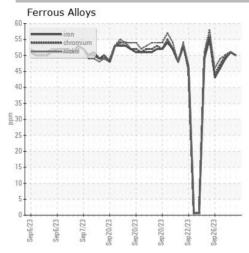

## **GRAPHS**

Certificate L2367

Laboratory Sample No. Lab Number

: Q0004J23 Unique Number : 16016989 Test Package : TEST

: WearCheck USA - 501 Madison Ave., Cary, NC 27513 Received : 27 Sep 2023

Diagnosed : 27 Sep 2023 Diagnostician : Wes Davis