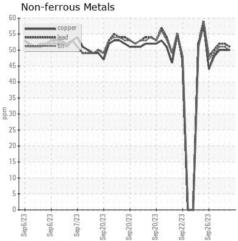

## **GRAPHS**

Certificate L2367

Laboratory Sample No. Lab Number

: Q0004J23 Unique Number : 16016989 Test Package : TEST

: WearCheck USA - 501 Madison Ave., Cary, NC 27513 Received : 27 Sep 2023

Diagnosed : 27 Sep 2023 Diagnostician : Wes Davis