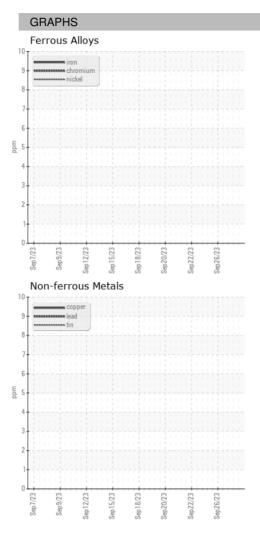

### Sample Rating Trend

### 2023 Sec2023 S

| SAMPLE INFORMATION |    | method      | limit/base | current     | history1    | history2    |
|--------------------|----|-------------|------------|-------------|-------------|-------------|
| Sample Date        |    | Client Info |            | 27 Sep 2023 | 27 Sep 2023 | 27 Sep 2023 |
| Machine Age        | HR | Client Info |            | 0           | 0           | 0           |
| Oil Age            | HR | Client Info |            | 0           | 0           | 0           |
| Oil Changed        |    | Client Info |            | N/A         | N/A         | N/A         |
| Sample Status      |    |             |            |             |             |             |
| SAMPLE IMAGES      |    | method      | limit/base | current     | history1    | history2    |
| Color              |    |             |            | no image    | no image    | no image    |
| Bottom             |    |             |            | no image    | no image    | no image    |