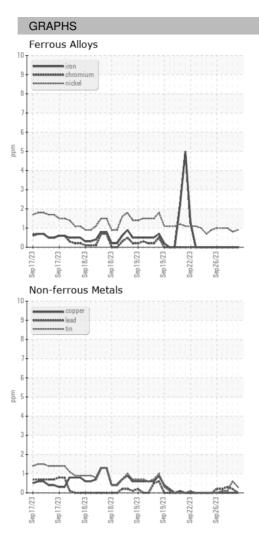

t Info |             | 28 Sep 2023 | 28 Sep 2023 | 26 Sep 2023 |          |
| Machine Age   | HR          | Client Info |             | 0           | 0           | 0        |
| Oil Age HR    |             | Client Info | 0           |             | 0           | 0        |
| Oil Changed   |             | Client Info | N/A         |             | N/A         | N/A      |
| Sample Status |             |             |             |             |             |          |
| SAMPLE IMAGES |             | method      | limit/base  | current     | history1    | history2 |
| Color         |             |             |             | no image    | no image    | no image |
| Bottom        |             |             |             | no image    | no image    | no image |



## **OIL ANALYSIS REPORT**





Statements of conformity to specifications are based on the simple acceptance decision rule (JCGM 106:2012)