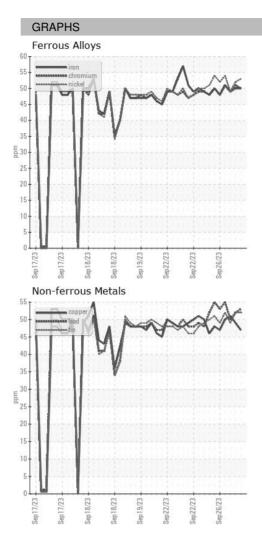

3 |
| Machine Age        | HR | Client Info |            | 0           | 0           | 0           |
| Oil Age            | HR | Client Info |            | 0           | 0           | 0           |
| Oil Changed        |    | Client Info |            | N/A         | N/A         | N/A         |
| Sample Status      |    |             |            |             |             |             |
| SAMPLE IMAGES      |    | method      | limit/base | current     | history1    | history2    |
| Color              |    |             |            | no image    | no image    | no image    |
| Bottom             |    |             |            | no image    | no image    | no image    |

Area ICP ARCOS-3-S-21/50 Component **Oil** Fluid {not provided} (--- GAL)

DIAGNOSIS



## **OIL ANALYSIS REPORT**





Statements of conformity to specifications are based on the simple acceptance decision rule (JCGM 106:2012)

F: (919)379-4102 F: (919)379-4050

Contact/Location: WCLS CARY NC ? - WEACARQA