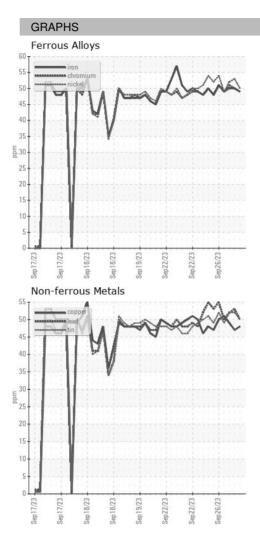

3 |
| Machine Age        | HR | Client Info |            | 0           | 0           | 0           |
| Oil Age            | HR | Client Info |            | 0           | 0           | 0           |
| Oil Changed        |    | Client Info |            | N/A         | N/A         | N/A         |
| Sample Status      |    |             |            |             |             |             |
| SAMPLE IMAGES      |    | method      | limit/base | current     | history1    | history2    |
| Color              |    |             |            | no image    | no image    | no image    |
| Bottom             |    |             |            | no image    | no image    | no image    |

Area ICP ARCOS-3-S-21/50 Component **Oil** Fluid {not provided} (--- GAL)

DIAGNOSIS



## **OIL ANALYSIS REPORT**





Statements of conformity to specifications are based on the simple acceptance decision rule (JCGM 106:2012)

Contact/Location: WCLS CARY NC ? - WEACARQA