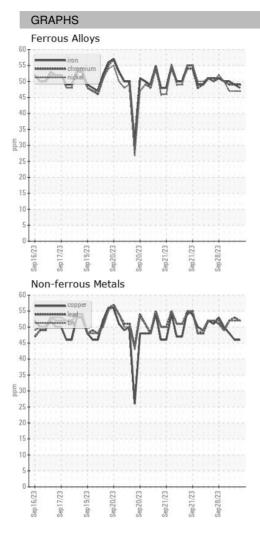

2023 |
| Machine Age        | HR | Client Info |            | 0           | 0           | 0           |
| Oil Age            | HR | Client Info |            | 0           | 0           | 0           |
| Oil Changed        |    | Client Info |            | N/A         | N/A         | N/A         |
| Sample Status      |    |             |            |             |             |             |
| SAMPLE IMAGES      |    | method      | limit/base | current     | history1    | history2    |
| Color              |    |             |            | no image    | no image    | no image    |
| Bottom             |    |             |            | no image    | no image    | no image    |

Area ICP ARCOS-2-S-21/50 Component Oil Fluid {not provided} (--- GAL)

DIAGNOSIS



## **OIL ANALYSIS REPORT**





Statements of conformity to specifications are based on the simple acceptance decision rule (JCGM 106:2012)