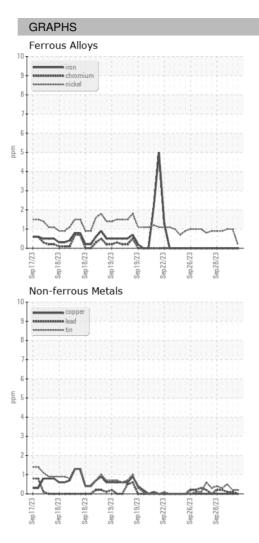

| Sample Date   |        | Client Info |            | 02 Oct 2023 | 02 Oct 2023 | 28 Sep 2023 |
| Machine Age   | HR     | Client Info |            | 0           | 0           | 0           |
| Oil Age       | HR     | Client Info |            | 0           | 0           | 0           |
| Oil Changed   |        | Client Info |            | N/A         | N/A         | N/A         |
| Sample Status |        |             |            |             |             |             |
| SAMPLE IMAGES | 6      | method      | limit/base | current     | history1    | history2    |
| Color         |        |             |            | no image    | no image    | no image    |
| Bottom        |        |             |            | no image    | no image    | no image    |



## **OIL ANALYSIS REPORT**





Statements of conformity to specifications are based on the simple acceptance decision rule (JCGM 106:2012)

Contact/Location: WCLS CARY NC ? - WEACARQA