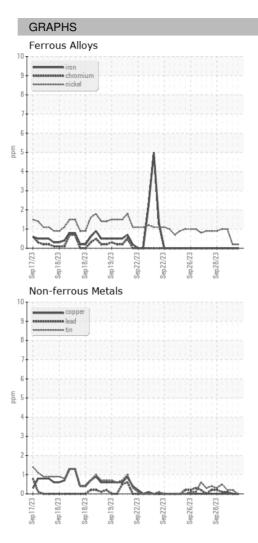

23 |
| Machine Age        | HR | Client Info |            | 0           | 0           | 0           |
| Oil Age            | HR | Client Info |            | 0           | 0           | 0           |
| Oil Changed        |    | Client Info |            | N/A         | N/A         | N/A         |
| Sample Status      |    |             |            |             |             |             |
| SAMPLE IMAGES      |    | method      | limit/base | current     | history1    | history2    |
| Color              |    |             |            | no image    | no image    | no image    |
| Bottom             |    |             |            | no image    | no image    | no image    |

Area ICP ARCOS-3-AM/900 Component Oil Fluid {not provided} (--- GAL)

### DIAGNOSIS



## **OIL ANALYSIS REPORT**





Statements of conformity to specifications are based on the simple acceptance decision rule (JCGM 106:2012)

F: (919)379-4050

Contact/Location: WCLS CARY NC ? - WEACARQA