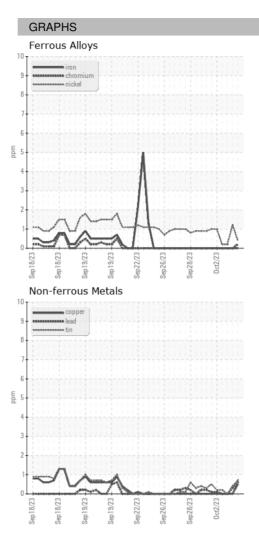

| Sample Date   |        | Client Info |            | 03 Oct 2023 | 02 Oct 2023 | 02 Oct 2023 |
| Machine Age   | HR     | Client Info |            | 0           | 0           | 0           |
| Oil Age       | HR     | Client Info |            | 0           | 0           | 0           |
| Oil Changed   |        | Client Info |            | N/A         | N/A         | N/A         |
| Sample Status |        |             |            |             |             |             |
| SAMPLE IMAGES | 6      | method      | limit/base | current     | history1    | history2    |
| Color         |        |             |            | no image    | no image    | no image    |
| Bottom        |        |             |            | no image    | no image    | no image    |



## **OIL ANALYSIS REPORT**





Statements of conformity to specifications are based on the simple acceptance decision rule (JCGM 106:2012)

Contact/Location: WCLS CARY NC ? - WEACARQA