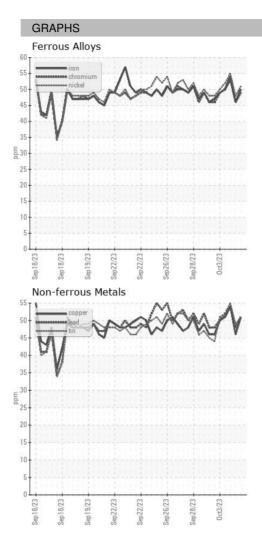

03 Oct 2023 | 03 Oct 2023 |
| Machine Age        | HR | Client Info |            | 0           | 0           | 0           |
| Oil Age            | HR | Client Info |            | 0           | 0           | 0           |
| Oil Changed        |    | Client Info |            | N/A         | N/A         | N/A         |
| Sample Status      |    |             |            |             |             |             |
| SAMPLE IMAGES      |    | method      | limit/base | current     | history1    | history2    |
| Color              |    |             |            | no image    | no image    | no image    |
| Bottom             |    |             |            | no image    | no image    | no image    |

Area ICP ARCOS-3-S-21/50 Component **Oil** Fluid

DIAGNOSIS



## **OIL ANALYSIS REPORT**





Statements of conformity to specifications are based on the simple acceptance decision rule (JCGM 106:2012)

Contact/Location: WCLS CARY NC ? - WEACARQA