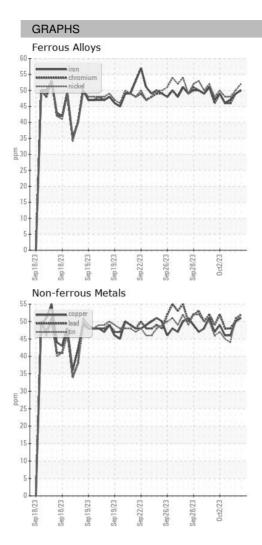

|
| Machine Age        | HR | Client Info |            | 0           | 0           | 0           |
| Oil Age            | HR | Client Info |            | 0           | 0           | 0           |
| Oil Changed        |    | Client Info |            | N/A         | N/A         | N/A         |
| Sample Status      |    |             |            |             |             |             |
| SAMPLE IMAGES      | 6  | method      | limit/base | current     | history1    | history2    |
| Color              |    |             |            | no image    | no image    | no image    |
| Bottom             |    |             |            | no image    | no image    | no image    |

# Area ICP ARCOS-3-S-21/50 Component **Oil** Fluid {not provided} (--- GAL)

DIAGNOSIS



## **OIL ANALYSIS REPORT**





Statements of conformity to specifications are based on the simple acceptance decision rule (JCGM 106:2012)

F: (919)379-4050

Contact/Location: WCLS CARY NC ? - WEACARQA