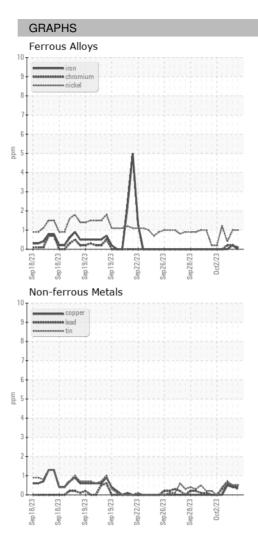

e Date        |    | Client Info |            | 03 Oct 2023 | 03 Oct 2023 | 03 Oct 2023 |
| Machine Age        | HR | Client Info |            | 0           | 0           | 0           |
| Oil Age            | HR | Client Info |            | 0           | 0           | 0           |
| Oil Changed        |    | Client Info |            | N/A         | N/A         | N/A         |
| Sample Status      |    |             |            |             |             |             |
| SAMPLE IMAGES      | ;  | method      | limit/base | current     | history1    | history2    |
| Color              |    |             |            | no image    | no image    | no image    |
| Bottom             |    |             |            | no image    | no image    | no image    |



## **OIL ANALYSIS REPORT**





Statements of conformity to specifications are based on the simple acceptance decision rule (JCGM 106:2012)

F: (919)379-4050

Contact/Location: WCLS CARY NC ? - WEACARQA